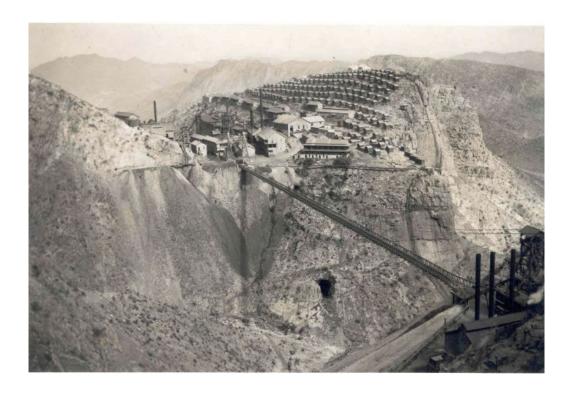

### SIMILARITY TO THE OJUELA MINE<sup>1</sup>

#### **Breccias and Mantos**

<sup>&</sup>lt;sup>1</sup> See footnotes in the Appendix

#### SIMILARITY TO OJUELA MINE<sup>1</sup>

- Discovered in 1598
- One of Penoles first mines in early 1900's
- Produced 160M ozs AgEq from underground operations at high grade

<sup>&</sup>lt;sup>1</sup> See footnotes in the Appendix