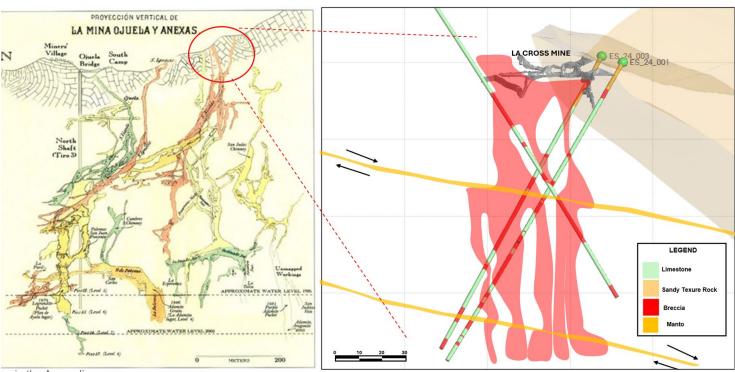

### DRILL PROGRAM AT THE EL SOLDADO CLAIM

TSX.V:SWLF OTCQB:SWLFF

17 holes at the CRD Target

- Discovered extensive CRD type hydrothermal mineralization and dolomitization – open at depth
- Identified several significant subvertical chimney breccias and flat lying mantos with anomalous Ag-Pb-Zn and pathfinder elements
- Very similar to Ojuela mine¹ (Historic 160M oz Ag producer)

### SIMILARITY TO THE OJUELA MINE<sup>1</sup>

#### **Breccias and Mantos**

<sup>&</sup>lt;sup>1</sup> See footnotes in the Appendix