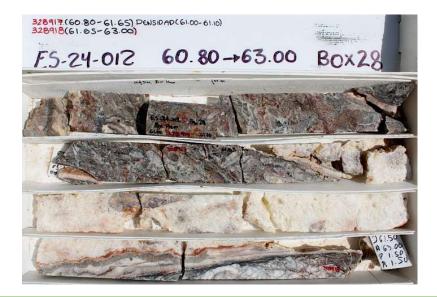

### DRILL PROGRAM AT THE EL SOLDADO CLAIM

TSX.V:SWLF OTCQB:SWLFF

17 holes at the CRD Target

Brecciated limestone with calcite matrix and fractures filled with iron oxides

Strong brecciation, calcite recrystallisation and carbonate veining with reddish iron-oxides