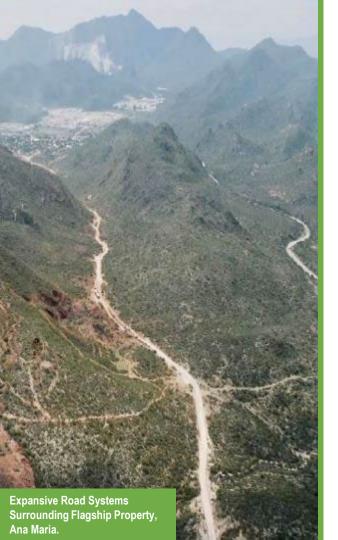

#### Leveraging Strengths - Focus on Mexico

- 2500 Ha over 3 claims in a prolific CRD district in Durango Mexico
- Accessed off the highway on paved roads with easy access to power and water
- Signed Agreement with local Ejidos to establish best ESG practices early
- Option to acquire 100% Ownership CAD\$150k remaining due 2025, no royalty
- Avino Silver & Gold Mines Ltd (TSX: ASM) Synergies = low overhead and drilling costs