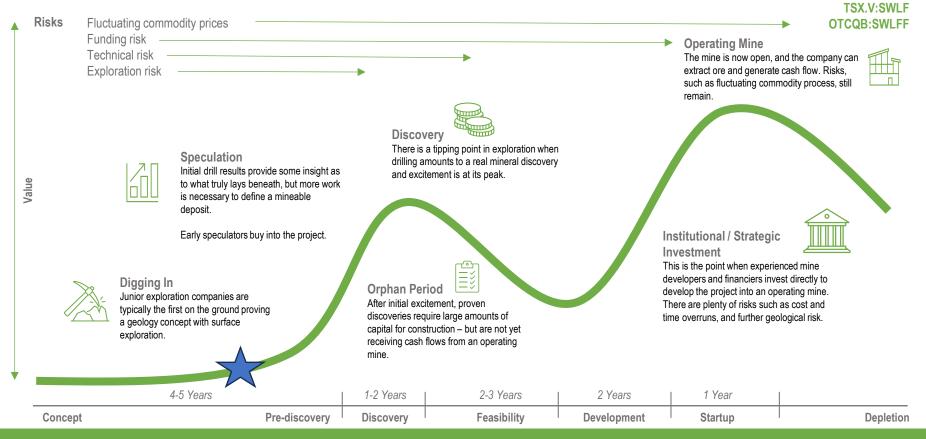

-------|
| Common Shares              | 46,010,621 |
| Warrants (\$0.25)          | 3,476,731  |
| Options                    | 4,594,000  |
| Total Fully-Diluted Shares | 54,081,352 |



**Share Ownership Structure** 

### SILVER WOLF EXPLORATION

TSX.V:SWLF OTCQB:SWLFF

#### THE ANA MARIA PROJECT

#### Leveraging Strengths - Focus on Mexico

- 2500 Ha over 3 claims in a prolific CRD district in Durango Mexico
- Accessed off the highway on paved roads with easy access to power and water
- Signed Agreement with local Ejidos to establish best ESG practices early
- Option to acquire 100% Ownership CAD\$150k remaining due 2025, no royalty
- Avino Silver & Gold Mines Ltd (TSX: ASM) Synergies = low overhead and drilling costs



# LASSONDE CURVE SWLF CURRENT POSITION IN THE MINING LIFECYCLE





### SILVER WOLF EXPLORATION

#### CRD-SKARN GEOLOGICAL MODEL

Ana Maria Property – Durango, Mexico.

Veins Fugitive 1 Alteration Manto : Ag Pb Zn (Au Calcite Veins **CRD TARGET** Country Chimne' Rock A Marble Zn Fo Ag (Su Au) Skarn **SKARN TARGET** Skarn Limestone Intrusive Hornfels Stock Country Rock B Alteration Aureole

TSX.V:SWLF OTCQB:SWLFF

A Greener Future Through Resource Discovery

#### **PRIORITY TARGETS**

Ana Maria Property – Durango, Mexico.



TSX.V:SWLF OTCQB:SWLFF



LA RECOMPENSA
CLAIM- SKARN
TARGET
Drill Permits Received

El SOLDADO CLAIM - CRD
Target
Reconnaissance Drilling
Complete – Follow up
Mapping and Targeting

### DRILL PROGRAM AT THE EL SOLDADO CLAIM



TSX.V:SWLF OTCQB:SWLFF

17 holes at the CRD Target

- Discovered extensive CRD type hydrothermal mineralizati