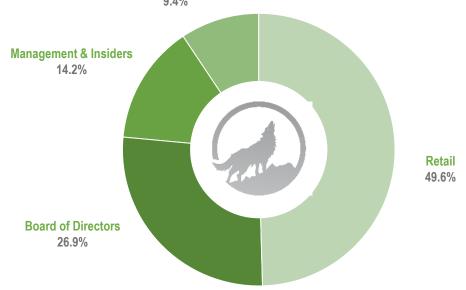

#### THE ANA MARIA PROJECT

#### Leveraging Strengths - Focus on Mexico

- 2500 Ha over 3 claims in a prolific CRD district in Durango Mexico
- Accessed off the highway on paved roads with easy access to power and water
- Signed Agreement with local Ejidos to establish best ESG practices early
- Option to acquire 100% Ownership CAD\$150k remaining due 2025, no royalty
- Avino Silver & Gold Mines Ltd (TSX: ASM) Synergies = low overhead and drilling costs