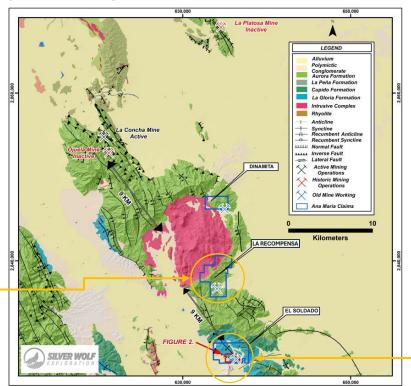

#### THE ANA MARIA PROJECT

#### Leveraging Strengths - Focus on Mexico

- 2500 Ha over 3 claims in a prolific CRD district in Durango Mexico
- Accessed off the highway on paved roads with easy access to power and water
- Signed Agreement with local Ejidos to establish best ESG practices early
- Option to acquire 100% Ownership CAD\$150k remaining due 2025, no royalty
- Avino Silver & Gold Mines Ltd (TSX: ASM) Synergies = low overhead and drilling costs

#### **PRIORITY TARGETS**

Ana Maria Property – Durango, Mexico.

TSX.V:SWLF OTCQB:SWLFF

LA RECOMPENSA
CLAIM- SKARN
TARGET
Drill Permits Received

El SOLDADO CLAIM - CRD
Target
Reconnaissance Drilling
Complete – Follow up
Mapping and Targeting