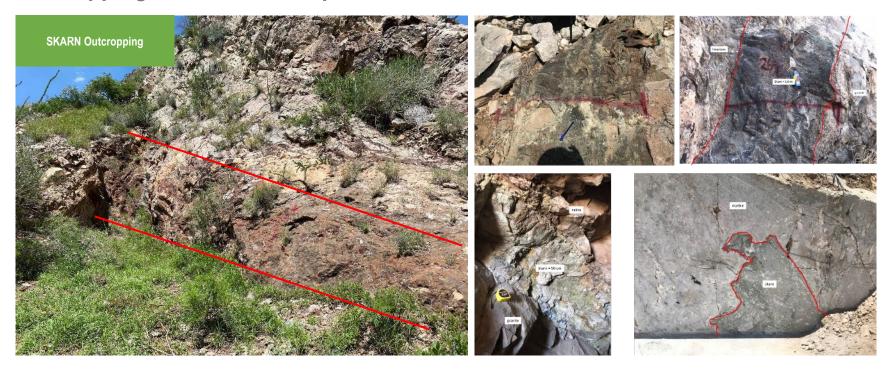

SX.V:SWLF OTCQB:SWLFF

17 holes at the CRD Target

Brecciated limestone with calcite matrix and fractures filled with iron oxides



Strong brecciation, calcite recrystallisation and carbonate veining with reddish iron-oxides



#### CRD CHECKLIST

#### Common to all Large known CRD Deposits



TSX.V:SWLF OTCQB:SWLFF



Megaw, et al, 1996, 1998, 2020

### SIMILARITY TO THE OJUELA MINE<sup>1</sup>



#### **Breccias and Mantos**



<sup>&</sup>lt;sup>1</sup> See footnotes in the Appendix

#### SIMILARITY TO OJUELA MINE<sup>1</sup>





- Discovered in 1598
- One of Penoles first mines in early 1900's
- Produced 160M ozs AgEq from underground operations at high grade

<sup>&</sup>lt;sup>1</sup> See footnotes in the Appendix

### **SKARN TARGET**

#### Outcropping at the La Recompensa Claim



## SILVER WOLF

#### **SKARN TARGET**

La Recompensa

**Datasets** 









TSX.V:SWLF **OTCQB:SWLFF** 

#### **SWIR**



### RECENT SAMPLE LOCATIONS AT RECOMPENSA

**SKARN Target** 

| -         | 630,000