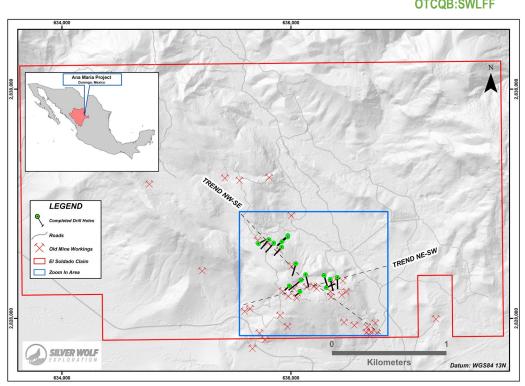

#### THE ANA MARIA PROJECT

#### Leveraging Strengths - Focus on Mexico

- 2500 Ha over 3 claims in a prolific CRD district in Durango Mexico
- Accessed off the highway on paved roads with easy access to power and water
- Signed Agreement with local Ejidos to establish best ESG practices early
- Option to acquire 100% Ownership CAD\$150k remaining due 2025, no royalty
- Avino Silver & Gold Mines Ltd (TSX: ASM) Synergies = low overhead and drilling costs