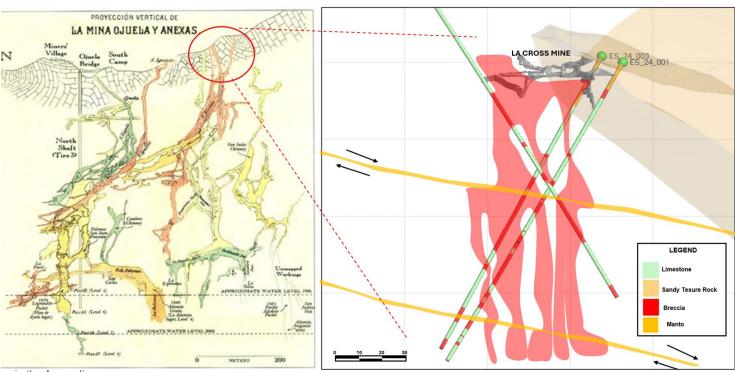

### SIMILARITY TO THE OJUELA MINE<sup>1</sup>

#### **Breccias and Mantos**

<sup>&</sup>lt;sup>1</sup> See footnotes in the Appendix

#### SIMILARITY TO OJUELA MINE<sup>1</sup>

- Discovered in 1598
- One of Penoles first mines in early 1900's
- Produced 160M ozs AgEq from underground operations at high grade

<sup>&</sup>lt;sup>1</sup> See footnotes in the Appendix