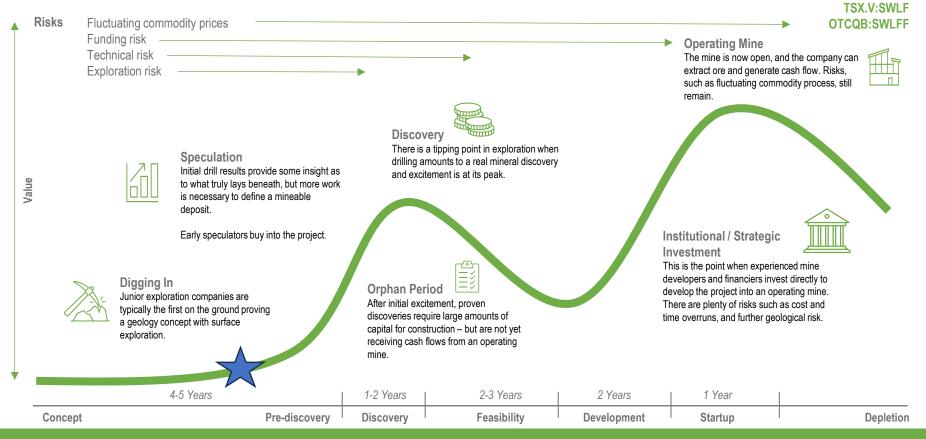

-------|
| Common Shares              | 46,010,621 |
| Warrants (\$0.25)          | 3,476,731  |
| Options                    | 4,594,000  |
| Total Fully-Diluted Shares | 54,081,352 |



**Share Ownership Structure** 

### SILVER WOLF EXPLORATION

TSX.V:SWLF OTCQB:SWLFF

#### THE ANA MARIA PROJECT

#### Leveraging Strengths - Focus on Mexico

- 2500 Ha over 3 claims in a prolific CRD district in Durango Mexico
- Accessed off the highway on paved roads with easy access to power and water
- Signed Agreement with local Ejidos to establish best ESG practices early
- Option to acquire 100% Ownership CAD\$150k remaining due 2025, no royalty
- Avino Silver & Gold Mines Ltd (TSX: ASM) Synergies = low overhead and drilling costs



# LASSONDE CURVE SWLF CURRENT POSITION IN THE MINING LIFECYCLE





### SILVER WOLF EXPLORATION

#### CRD-SKARN GEOLOGICAL MODEL

Ana Maria Property – Durango, Mexico.

Veins Fugitive 1 Alteration Manto : Ag Pb Zn (Au Calcite Veins **CRD TARGET** Country Chimne' Rock A Marble Zn Fo Ag (Su Au) Skarn **SKARN TARGET** Skarn Limestone-Intrusive Hornfels Stock Country Rock B Alteration Aureole

TSX.V:SWLF OTCQB:SWLFF

A Greener Future Through Resource Discovery

#### **PRIORITY TARGETS**

Ana Maria Property – Durango, Mexico.



TSX.V:SWLF OTCQB:SWLFF



LA RECOMPENSA
CLAIM- SKARN
TARGET
Drill Permits Received

El SOLDADO CLAIM - CRD
Target
Reconnaissance Drilling
Complete – Follow up
Mapping and Targeting

### DRILL PROGRAM AT THE EL SOLDADO CLAIM



TSX.V:SWLF OTCQB:SWLFF

17 holes at the CRD Target

- Discovered extensive CRD type hydrothermal mineralizati