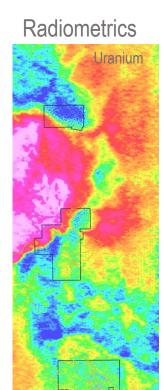

#### **PRIORITY TARGETS**

Ana Maria Property – Durango, Mexico.

TSX.V:SWLF OTCQB:SWLFF

LA RECOMPENSA
CLAIM- SKARN
TARGET
Drill Permits Received

El SOLDADO CLAIM - CRD
Target
Reconnaissance Drilling
Complete – Follow up
Mapping and Targeting