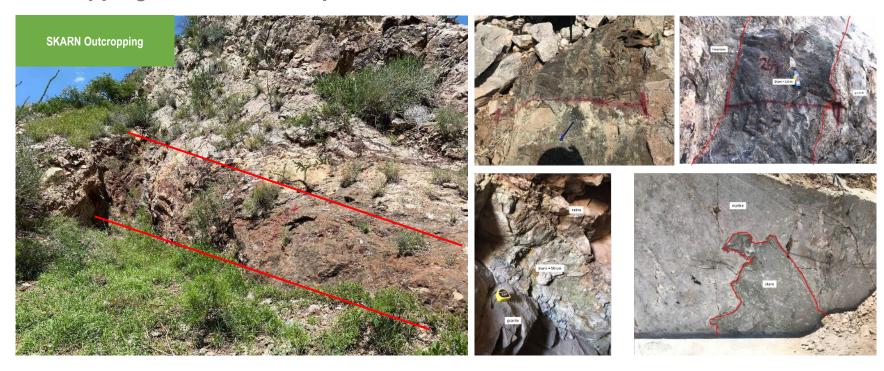

SX.V:SWLF OTCQB:SWLFF

17 holes at the CRD Target

Brecciated limestone with calcite matrix and fractures filled with iron oxides



Strong brecciation, calcite recrystallisation and carbonate veining with reddish iron-oxides



#### CRD CHECKLIST

#### Common to all Large known CRD Deposits



TSX.V:SWLF OTCQB:SWLFF



Megaw, et al, 1996, 1998, 2020

### SIMILARITY TO THE OJUELA MINE<sup>1</sup>



#### **Breccias and Mantos**



<sup>&</sup>lt;sup>1</sup> See footnotes in the Appendix

#### SIMILARITY TO OJUELA MINE<sup>1</sup>





- Discovered in 1598
- One of Penoles first mines in early 1900's
- Produced 160M ozs AgEq from underground operations at high grade

<sup>&</sup>lt;sup>1</sup> See footnotes in the Appendix

### **SKARN TARGET**

#### Outcropping at the La Recompensa Claim



## SILVER WOLF

#### **SKARN TARGET**

La Recompensa

**Datasets** 









TSX.V:SWLF OTCQB:SWLFF

#### **SWIR**



### RECENT SAMPLE LOCATIONS AT RECOMPENSA

**SKARN Target** 

| -         | 630,000