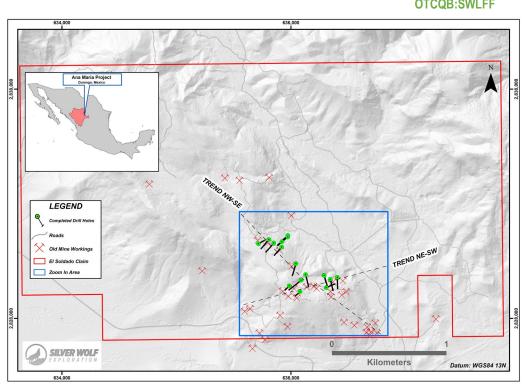

### DRILL PROGRAM AT THE EL SOLDADO CLAIM

TSX.V:SWLF OTCQB:SWLFF

17 holes at the CRD Target

- Discovered extensive CRD type hydrothermal mineralization and dolomitization – open at depth
- Identified several significant subvertical chimney breccias and flat lying mantos with anomalous Ag-Pb-Zn and pathfinder elements
- Very similar to Ojuela mine¹ (Historic 160M oz Ag producer)

### DRILL PROGRAM AT THE EL SOLDADO CLAIM

TSX.V:SWLF OTCQB:SWLFF

17 holes at the CRD Target

Brecciated limestone with calcite matrix and fractures filled with iron oxides

Strong brecciation, calcite recrystallisation and carbonate veining with reddish iron-oxides